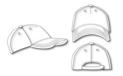

#### 5 Panel Cap

Division of cap into 5 segments. Advantage: A large advertising space without annoying seams on front panels