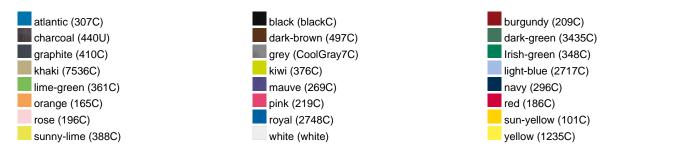

## 5 panel cap with unbrushed surface

4 embroidered ventilation holes 6 stitching lines on the peak Laminated front panel Padded satin sweatband Hook and loop fastener

Fabric:

Outer fabric: 100% cotton

China

65050030

Customs tariff number

Country of origin:

Care instructions



Available colours

|                                                              | one size |
|--------------------------------------------------------------|----------|
| Weight in g                                                  | 69g      |
| VPE<br>(pcs. per inner packaging / pcs. per outer packaging) | 24/144   |

### Available colours



#### Features



# Caps to print on

Caps with this label are ideal for printing and embroidering. The construction of the caps leaves a lot of space so the cap is easy to decorate, with the logo presented to perfection.



#### 5 Panel Cap

Division of cap into 5 segments. Advantage: A large advertising space without annoying seams on front panels