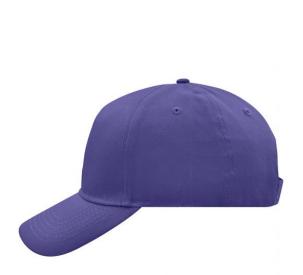

## 5 panel cap with unbrushed surface

4 embroidered ventilation holes 6 stitching lines on the peak Laminated front panel Padded satin sweatband Hook and loop fastener

Fabric:

Outer fabric: 100% cotton

China