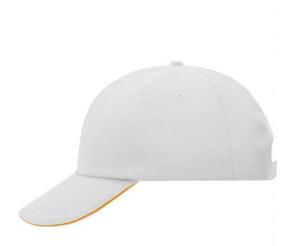

## Classic allround cap with contrasting sandwich

6 embroidered ventilation holes 8 decorative stitching lines on the peak Low-profile Padded satin sweatband Also available without sandwich, see ref. MB6111 Metal buckle in mat silver with press-stud and embroidered eyelet Heavy brushed cotton