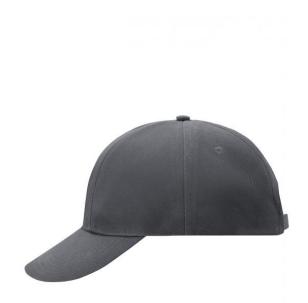

# **MB609 Turned 6 Panel Cap Laminated**

### Original cap with turned panels, all the same size

3 embroidered ventilation holes 6 stitching lines on the peak Laminated front panels Padded satin sweatband Clip fastener in mat silver with metal eyelet Super Heavy brushed cotton