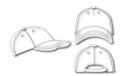

## 5 panel cap with contrasting sandwich

4 embroidered ventilation holes 6 stitching lines on the peak Laminated front panel Padded satin sweatband Hook and loop fastener Heavy brushed cotton

**Fabric:** Outer fabric: 100% cotton

#### 5 Panel Cap

Division of cap into 5 segments. Advantage: A large advertising space without annoying seams on front panels

Stand: 29.10.2020 - 14:16:57