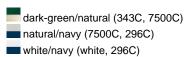

### Available colours

| Available colours                                         |          |
|-----------------------------------------------------------|----------|
|                                                           | one size |
| Weight in g                                               | 64g      |
| VPE (pcs. per inner packaging / pcs. per outer packaging) | 50/200   |

# Available colours