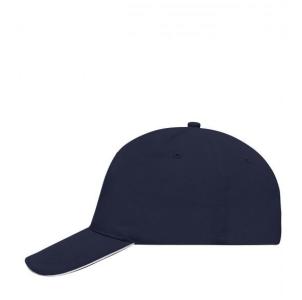

# MB035 5 Panel Sandwich Cap

## 5 panel cap with contrasting sandwich

4 embroidered ventilation holes 6 stitching lines on the peak Laminated front panel Padded satin sweatband Hook and loop fastener Heavy brushed cotton

**Fabric:** Outer fabric: 100% cotton