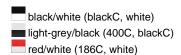

### Available colours

| Available colours                                         |          |
|-----------------------------------------------------------|----------|
|                                                           | one size |
| Weight in g                                               | 64g      |
| VPE (pcs. per inner packaging / pcs. per outer packaging) | 50/200   |

# Available colours