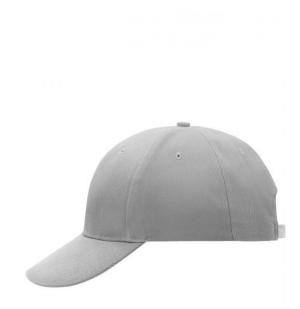

# **MB016 6 Panel Cap Laminated**

### Classic cap with laminated front panels

6 embroidered ventilation holes 8 stitching lines on the peak Padded satin sweatband Clip fastener with silver buckle and embroidered eyelet Super heavy brushed cotton

#### 6 Panel

Division of cap into 6 segments. Advantage: One of the most popular cap shapes in Europe

Stand: 29.10.2020 - 14:13:45