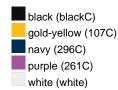

### Available colours

| Available colodis                                         |          |
|-----------------------------------------------------------|----------|
|                                                           | one size |
| Weight in g                                               | 47g      |
| VPE (pcs. per inner packaging / pcs. per outer packaging) | 50/200   |

# Available colours