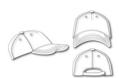

# MB001 5 Panel Promo Cap Lightly Laminated

## Promo Cap with lightly laminated front panel

4 embroidered ventilation holes 2 stitching lines on the peak Cotton sweatband Hook and loop fastener

**Fabric:** Outer fabric: 100% cotton

China

Country of origin: