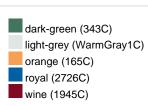

### Available colours

| Available colodis                                         |          |
|-----------------------------------------------------------|----------|
|                                                           | one size |
| Weight in g                                               | 47g      |
| VPE (pcs. per inner packaging / pcs. per outer packaging) | 50/200   |

# Available colours