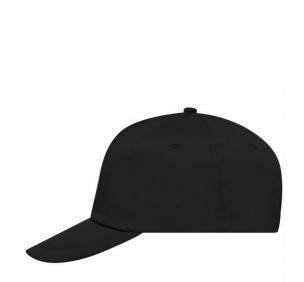

# MB001 5 Panel Promo Cap Lightly Laminated

## Promo Cap with lightly laminated front panel

4 embroidered ventilation holes 2 stitching lines on the peak Cotton sweatband Hook and loop fastener

**Fabric:** Outer fabric: 100% cotton

China

Country of origin: