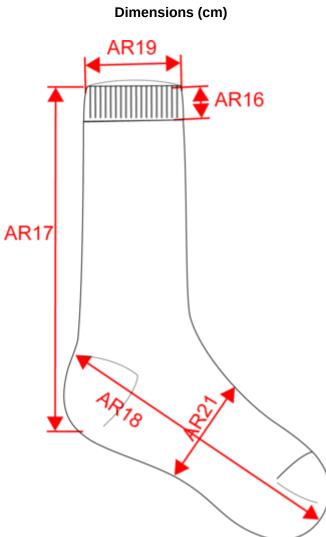

## K819

**Unisex winter socks** 

| Measurements in cm                             | One size |
|------------------------------------------------|----------|
| AR17 - Sock height from top edge to heel       | 23.00    |
| AR18 - Feet length from heel to sock extremity | 21.00    |
| AR19 - Sock opening width (relaxed)            | 8.00     |