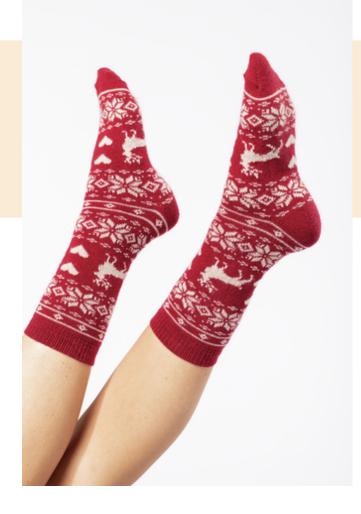

# **Unisex winter socks**

• Blend of materials and elaborate finishes, providing softness, warmth and comfort.

· With traditional and fashionable motifs, the socks are perfect for celebrating and getting noticed.

• Clip with hole for hanging on display rod.

36% wool / 34% polyamide / 20% viscose / 8% cashmere / 2% elastane. Gauge 6 knit. Made in Italy. Mid-length. Reinforced heel and toe. Deer and snowflake pattern. Double thickness 2.5 cm rib at top of upper for maximum comfort. Clip with hole for hanging on display rod. Average weight of the pair : 46 gr.