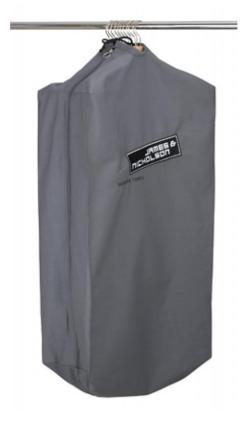

## Durable garment bag with high-quality embroidery

Suitable for 8-12 clothes hangers Long zip fastener to close Additional cord made of cotton/polyester Measurements: 90 cm long, 50 cm wide, 30 cm deep

**Fabric:** Outer fabric: 65% polyester, 35%

cotton

Country of origin: Bangladesch

Customs tariff number: 63053900