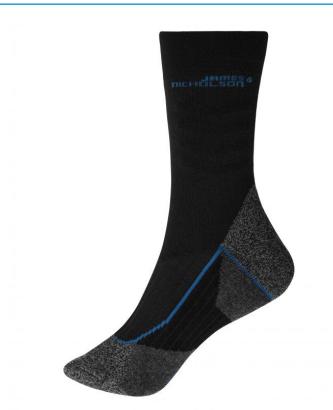

## Functional socks for ladies and men

Calf-high Light and thermo-regulating Flat, pressure-free whipped seam Elastic, wide cuffs

Fabric:

Outer fabric: 79% polyamide, 11% polyester, 8% polypropylene, 2% elastane

Available colours

black/royal (blackC, 662C)

Stand: 30.10.2020 - 12:59:37