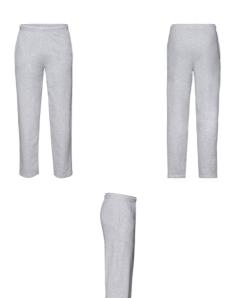

## LIGHTWEIGHT OPEN HEM JOG PANTS

Mens - 64-038-0

## MENS KIDS

- 80% cotton, 20% polyester
- / 240gm/m<sup>2</sup>
- 💭 S 2XL

- Lightweight unbrushed fleece
- Elasticated waist with draw cord
- Side pockets
- Open hem

| Sizes | Waist* | Inseam** | Outseam*** |
|-------|--------|----------|------------|
| S     | 28     | 79.5     | 106        |
| М     | 33     | 80.5     | 108        |
| L     | 38     | 81.5     | 110        |
| XL    | 41     | 82.5     | 112        |
| 2XL   | 46     | 83.5     | 114        |
| Tol   | 2.5    | 2        | 2          |