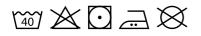

## **Care Instructions**



## **Colourways:**



## MENS LADIES

- 100% cotton\*
- White 140gm/m<sup>2</sup>
  Colour 150gm/m<sup>2</sup>\*
  \*Please note that fabric weight deviations of up to 5% are possible.





- 100% combed ring-spun cotton
- Soft hand feel
- Shaped side seams for a feminine fit
- V-neck with narrow 1x1 rib
- Self-fabric back neck tape
- New tear away back neck label

| Sizes | Width* | Length* |
|-------|--------|---------|
| XS    | 41.5   | 63.5    |
| S     | 44     | 64.5    |
| М     | 46.5   | 65.5    |
| L     | 49     | 66.5    |
| XL    | 51.5   | 67.5    |
| 2XL   | 54     | 68.5    |
| Tol   | 2.5    | 2.5     |

\*Measure across garment 1cm down from armholes \*\*Measure from highest point of shoulder to bottom edge of garment