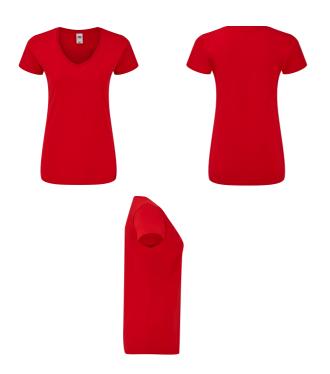

## MENS LADIES

- 100% cotton\*
- White 140gm/m<sup>2</sup>
  Colour 150gm/m<sup>2</sup>\*
  \*Please note that fabric weight deviations of up to 5% are possible.

- 100% combed ring-spun cotton
- Soft hand feel
- Shaped side seams for a feminine fit
- V-neck with narrow 1x1 rib
- Self-fabric back neck tape
- New tear away back neck label