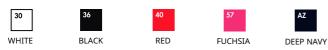

## **Care Instructions**



## **Colourways:**



## MENS LADIES

- 100% cotton\*
- White 140gm/m<sup>2</sup>
  Colour 150gm/m<sup>2</sup>\*
  \*Please note that fabric weight deviations of up to 5% are possible.





- 100% combed ring-spun cotton
- Soft hand feel
- Shaped side seams for a feminine fit
- V-neck with narrow 1x1 rib
- Self-fabric back neck tape
- New tear away back neck label

| Sizes | Width* | Length* |
|-------|--------|---------|
| XS    | 41.5   | 63.5    |
| S     | 44     | 64.5    |
| М     | 46.5   | 65.5    |
| L     | 49     | 66.5    |
| XL    | 51.5   | 67.5    |
| 2XL   | 54     | 68.5    |
| Tol   | 2.5    | 2.5     |

\*Measure across garment 1cm down from armholes \*\*Measure from highest point of shoulder to bottom edge of garment