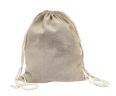

## **SPECIFICATION SHEET**

EarthCare Recycled Gym Bag Code: GCF/CF006

Size (cm): 46 x 38 Rope: in natural color

Material: 96% Cotton/4% Pet Polyester.

Material 100% Recycled

**GSM:** 140

**Export carton (cm):**  $49 \times 46 \times 45$ 

## **Available colors:**

Mélange natural

Cotton Fare gym bag is made of 96% Recycled cotton and 4% Recycled polyester. It is light and roomy. Has a long and durable double drawcords hooked on the loops for convenient carrying. Can be worn in two different ways: in hands or on the shoulders as a backpack. Perfect for trainings, bicycle tours and shopping. Ideally suited for brand promotion. Has a large printing surface thanks to its dimensions.