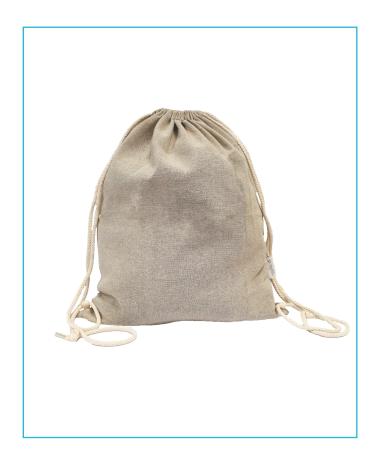

## **SPECIFICATION SHEET**

EarthCare Recycled Gym Bag Code: GCF/CF006

Size (cm): 46 x 38 Rope: in natural color

Material: 96% Cotton/4% Pet Polyester.

Material 100% Recycled

**GSM:** 140

**Export carton (cm):**  $49 \times 46 \times 45$ 

## **Available colors:**

Mélange natural

Cotton Fare gym bag is made of 96% Recycled cotton and 4% Recycled polyester. It is light and roomy. Has a long and durable double drawcords hooked on the loops for convenient carrying. Can be worn in two different ways: in hands or on the shoulders as a backpack. Perfect for trainings, bicycle tours and shopping. Ideally suited for brand promotion. Has a large printing surface thanks to its dimensions.