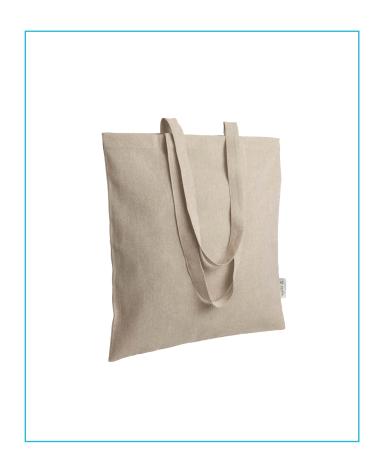

## EarthCare Recycled Bag Code: GCF/CF005

Size (cm): 38 x 42 Handle length(cm): 67 Material: 96% Cotton/4% Pet Polyester. Material 100% Recycled GSM: 140

**Export carton (cm):** 46 x 42 x 40 for blank goods only **Packaging unit (pcs.):** 250 for blank goods only

## **Certification:**

Available colors:

Red mélange

Black mélange

U

Natural mélange

High quality bag made of 100% cotton. Perfect as an advertising bag. Practical and useful. Occupies very little space when folded. Thanks to long handles it can be comfortably carried out on the shoulder. With this bag everything seems lighter.