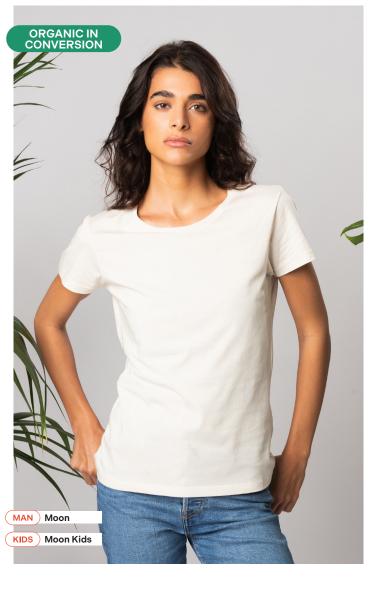

MADE IN: Bangladesh

Women's short-sleeved T-shirt made from environmentally friendly cotton, crew neck with reinforcement tape and soft edging, fitted construction with side seams, modern fit, soft fabric treated with enzymes. Woven size label at neck and tear-off side label with logo, composition and washing instructions. Composition Grey Heather: 90% organic in conversion cotton, 10% viscose.