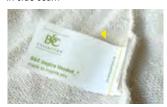

### Labels

- Easy branding solution -B&C No Label Solution
- Straightforward size identification through size chip on the neck
- Tear Away label (made of Recycled paper), with all mandatory information following EU regulation, in side seam