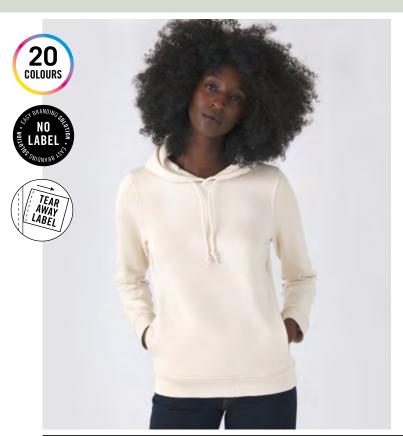

# B&C Inspire Hooded /women\_° WW34B

Hi, I'm Organic and Organic In Conversion! I'm the conscious Hooded for women, I'm trendy, I'm available in 20 fascinating colours and I'm super soft & exceptionally printable.

#### Style

HEATHER GREY

- Trendy Organic and Organic In Conversion Hooded sweatshirt with Retail Fashion oriented look & feel
- Strong styling with great fitting and perfect length
- Pockets placed in side seams to allow maximum front decoration surface area
- Side seams ensure the best fit and a feminine silhouette
- Identical colours (20) for men and women for a perfect duo
- 6 sizes XS to 2XL
- Easy branding solution -**B&C** No Label Solution

- Inside Single Jersey halfmoon in back to allow easy branding personalisation
- Retail like features: single jersey lined hood, qualitative herringbone necktape and fashionable drawcord