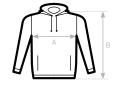

| B&C INSPIRE HOODED /WOMEN_° | XS   | S  | М  | L  | XL | 2XL  | 3XL |
|-----------------------------|------|----|----|----|----|------|-----|
| A HALF CHEST                | 44,5 | 47 | 50 | 53 | 56 | 59,5 | -   |
| B BODY LENGTH               | 62   | 64 | 66 | 68 | 69 | 70   |     |