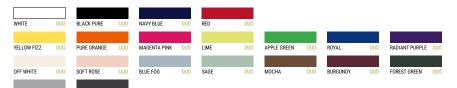

Want the same style for men? Try the B&C Inspire Hooded\_°

\* 5% OCS ORGANICALLY GROWN COTTON & \*\* 20% RCS RECYCLED POLYESTER
CERTIFIED BY CONTROL UNION CU 1030092

HEATHER GREY: 75% RING-SPUN COMBED COTTON - ORGANIC, OCS AND ORGANIC IN COL CERTIFIED BLEND / 21% RECYCLED POLYESTER -RCS CERTIFIED / 4%VISCOSE