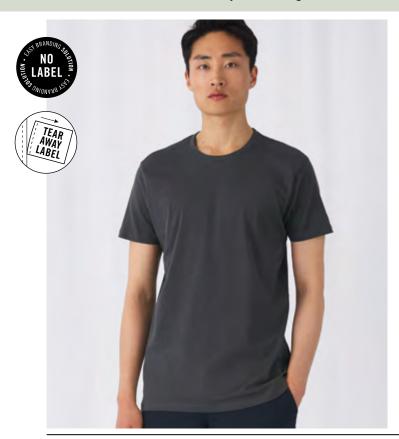

# B&C INSPIRE PLUS T /MEN\_°

TM 048

I'm your favourite heavyweight conscious Organic or Organic In Conversion T-shirt. I'm fashionable and made of high quality 100% combed ring-spun OCS certified Organic or Organic In Conversion Cotton. I'm extremely soft andwith an unbeatable printability. "B&C No Label" solution for easy rebranding.

#### **Printability / Decoration**

- Very smooth and even surface allows bright and crisp printing results
- "B&C No Label" system for perfect rebranding
- Tested and approved for all standard printing techniques applicable on cotton
- Folded in box to ease the decoration process
- Tear Away label (made of Recycled paper), with all mandatory information following EU regulation, in side seam