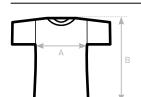

#### SIZES [CM]

| B&C INSPIRE PLUS T /MEN_° TM 048           | XS | S        | М        | L        | XL       | 2XL      | 3XL      |
|--------------------------------------------|----|----------|----------|----------|----------|----------|----------|
| A HALF CHEST B BODY LENGTH FROM NECK POINT | -  | 47<br>70 | 50<br>72 | 53<br>74 | 56<br>76 | 59<br>78 | 62<br>80 |