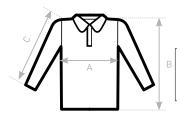

#### SIZES [CM]

| B&C MY POLO 210 LSL /WOMEN PW464<br>A HALF CHEST | XS<br>44,5 | S<br>47 | M<br>50 | _<br>53 | XL<br>56 | 2XL<br>59,5 | 3XL<br>63 |
|--------------------------------------------------|------------|---------|---------|---------|----------|-------------|-----------|
| B BODY LENGTH FROM NECK POINT                    | 60         | 62      | 64      | 66      | 67       | 68          | 69        |
| C SLEEVE LENGTH                                  | 58,5       | 60      | 61,5    | 63      | 64,5     | 65,5        | 66,5      |