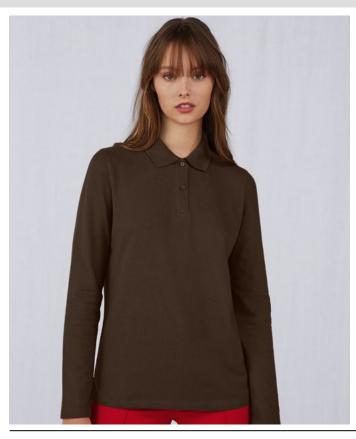

#### **B&C MY POLO 210 LSL /WOMEN** PW464

B&C My Polo 210 Long Sleeve /women is atemporal, a classic modern staple, made in high quality fabric. Made for her, this versatile polo in high density fine piqué delivers a soft hand feel and exceptional printability. I can choose from a wide assortment of 15 captivating colors and 7 sizes.

### Style / Fit

- Modern classic style, engineered for her to guarantee fit excellence with comfort and movement
- Democratic fit and features suitable for many uses and any end user requirements
- Contemporary 2-button reinforced placket
- Duo Concept

## Quality / Handfeel

- Ring-spun fabric ensures a long-lasting garment with extra soft hand-feel
- Perfectly constructed 1x1 rib collar retains ideal shape over time
- Shoulder seam with reinforcement tape
- Premium herringbone tape in neck and side vents for added comfort

# **Printability / Decoration**

- Signature B&C Fine Piqué with even surface for bright and crisp printing results
- Tested and approved for all standard printing techniques applicable on cotton

- Tone-on-tone buttons for decoration and printing flexibility
- Folded in box to ease decoration process