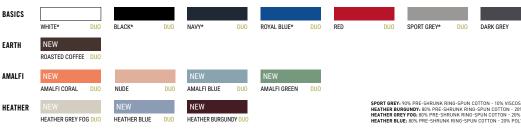

# POLO SHIRT - B&C FINE PIQUÉ

100% Optimium™ pre-shrunk ring-spun Cotton 210 g/m<sup>2</sup> | XS - S - M - L - XL - 2XL - 3XL\* 10 pcs/pack & 40 pcs/carton

\* ONLY AVAILABLE IN WHITE, BLACK, NAVY, ROYAL BLUE, SPORT GREY & ONLY SOLD BY 5 PCS/PACK