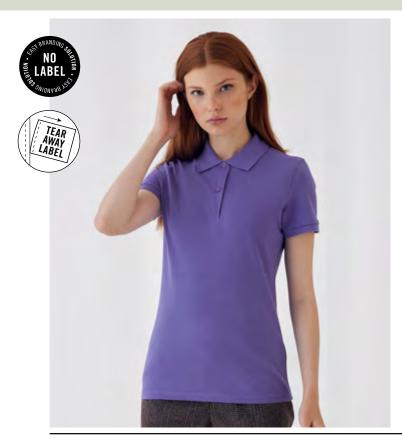

# **B&C INSPIRE POLO /WOMEN\_°** PW 440

I'm your favourite conscious Organic or Organic In Conversion short-sleeved polo shirt for women. I'm fashionable and made of high quality 100% ring-spun certified Organic or Organic In Conversion Cotton. My Organic or Organic In Conversion Piqué ensures an unbeatable printability. "B&C No Label" solution for easy rebranding.

#### Style / Fit

- Styled with the most essential up-to-date details such as a 1X1 rib collar and cuffs, a 2-button placket and self necktape, it creates the perfect blank canvas to portray the message of any brand
- With its contemporary cut, this short-sleeved polo shirt is clean and perfectly suits urban lifestyles
- Side seams ensure the best fit and a feminine silhouette
- Ring-spun fabric ensures a long-lasting garment thanks to a higher resistance
- Same 20 actual updated colours for men and women

### Printability / Decoration

- Even surface allows bright and crisp printing results
- "B&C No Label" system for perfect rebranding
- Tested and approved for all standard printing techniques applicable on cotton
- Matching coloured buttons providing more flexibility for decoration and printing
- Tear Away label (made of Recycled paper), with all mandatory information following EU regulation, in side seam