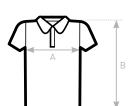

#### SIZES [CM]

| B&C INSPIRE POLO /WOMEN_°     | XS   | S    | М    | L    | XL   | 2XL  | 3XL |
|-------------------------------|------|------|------|------|------|------|-----|
| PW 440                        |      |      |      |      |      |      |     |
| A HALF CHEST                  | 40,5 | 43,5 | 46,5 | 49,5 | 52,5 | 55,5 | -   |
| B BODY LENGTH FROM NECK POINT | 61,5 | 63,5 | 65,5 | 67,5 | 69,5 | 71,5 | -   |
|                               |      |      |      |      |      |      |     |