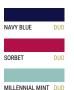

#### Style / Fit

- Styled with the most essential up-to-date details such as a 1X1 rib collar and cuffs, a 2-button placket and self necktape, it creates the perfect blank canvas to portray the message of any brand
- With its contemporary cut, this short-sleeved polo shirt is clean and perfectly suits urban lifestyles
- Side seams ensure the best fit and a feminine silhouette
- Ring-spun fabric ensures a long-lasting garment thanks to a higher resistance
- Same 20 actual updated colours for men and women