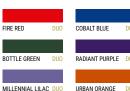

#### Style / Fit

- Styled with the most essential up-to-date details such as a 1X1 rib collar and cuffs, a 2-button placket and self necktape, it creates the perfect blank canvas to portray the message of any brand
- With its contemporary cut, this short-sleeved polo shirt is clean and perfectly suits urban lifestyles
- Side seams ensure the best fit and a feminine silhouette
- Ring-spun fabric ensures a long-lasting garment thanks to a higher resistance
- Same 20 actual updated colours for men and women