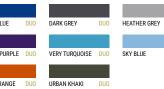

#### Style / Fit

- Styled with the most essential up-to-date details such as a 1X1 rib collar and cuffs, a 2-button placket and self necktape, it creates the perfect blank canvas to portray the message of any brand
- With its contemporary cut, this short-sleeved polo shirt is clean and perfectly suits urban lifestyles
- Side seams ensure the best fit and a feminine silhouette
- Ring-spun fabric ensures a long-lasting garment thanks to a higher resistance
- Same 20 actual updated colours for men and women