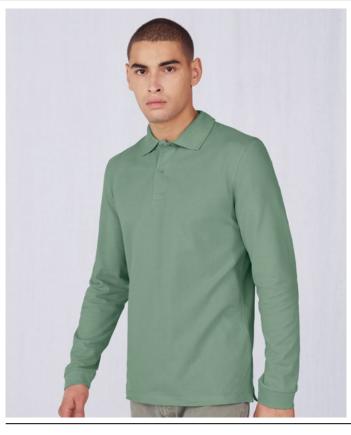

# **B&C MY POLO 210 LSL**

PU427

B&C My Polo 210 Long Sleeve is atemporal, a classic modern staple, made in high quality fabric. This versatile polo, in high density fine piqué, delivers a soft hand feel and exceptional printability.

#### Style / Fit

- Modern classic style, engineered to guarantee fit excellence with comfort and movement
- Democratic fit and features suitable for many uses and any end user requirements
- Authentic polo feature: superior 1x1 rib cuff, with dimensionally-stable elastane
- Contemporary 2-button reinforced placket
- Duo Concept: Same 15 captivating colors for women

# Quality / Handfeel

- Ring-spun fabric ensures a long-lasting garment with extra soft hand-feel
- Perfectly constructed 1x1 rib collar retains ideal shape over time
- Shoulder seam with reinforcement tape
- Premium herringbone tape in neck and side vents for added comfort

## **Printability / Decoration**

- Signature B&C Fine Piqué with even surface for bright and crisp printing results
- Tested and approved for all standard printing techniques applicable on cotton

- Tone-on-tone buttons for decoration and printing flexibility
- Folded in box to ease decoration process