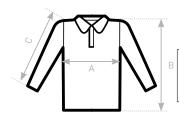

#### SIZES [CM]

| B&C MY POLO 210 LSL PU427<br>A HALF CHEST | S<br>50 | M<br>53,5 | _<br>57 | X∟<br>60,5 | 2XL<br>64 | 3XL<br>68 | 4X∟<br>72 | 5XL<br>76 |
|-------------------------------------------|---------|-----------|---------|------------|-----------|-----------|-----------|-----------|
| B BODY LENGTH FROM NECK POINT             | 70      | 72        | 74      | 76         | 78        | 79        | 80        | 81        |
| C SLEEVE LENGTH                           | 64,5    | 66        | 67,5    | 69         | 70,5      | 71,5      | 72,5      | 73,5      |