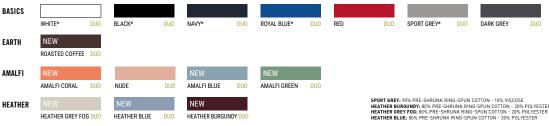

# **B&C MY POLO 210 LSL**

PU427

B&C My Polo 210 Long Sleeve is atemporal, a classic modern staple, made in high quality fabric. This versatile polo, in high density fine piqué, delivers a soft hand feel and exceptional printability.

I can choose from a wide assortment of 15 captivating colors and 8 sizes.





## POLO SHIRT - B&C FINE PIQUÉ

100% Optimium™ pre-shrunk ring-spun Cotton 210 g/m<sup>2</sup> | S - M - L - XL - 2XL - 3XL - 4XL\* - 5XL\* 10 pcs/pack & 40 pcs/carton

\* ONLY AVAILABLE IN WHITE, BLACK, NAVY, ROYAL BLUE, SPORT GREY & ONLY SOLD BY 5 PCS/PACK







Do you like the B&C MY POLO 210 LSL but want it in short sleeves?

Try the: B&C MY POLO 210



CONCEPT with B&C MY POLO 210 LSL /women



#### Style / Fit

- Modern classic style, engineered to guarantee fit excellence with comfort and movement
- Democratic fit and features suitable for many uses and any end user requirements
- Authentic polo feature: superior 1x1 rib cuff, with dimensionally-stable elastane
- Contemporary 2-button reinforced placket
- Duo Concept: Same 15 captivating colors for women

# Quality / Handfeel

- Ring-spun fabric ensures a long-lasting garment with extra soft hand-feel
- Perfectly constructed 1x1 rib collar retains ideal shape over time
- Shoulder seam with reinforcement tape
- Premium herringbone tape in neck and side vents for added comfort

## **Printability / Decoration**

- Signature B&C Fine Piqué with even surface for bright and crisp printing results
- Tested and approved for all stand