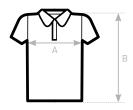

#### Labelling

- Ultra soft satin label
- Straightforward size identification
- Labels following mandatory EU regulations

SIZES [CM]

| B&C MY POLO 210 PU426         | S  | М    | ∟  | XL   | 2XL | 3XL | 4XL | 5XL |
|-------------------------------|----|------|----|------|-----|-----|-----|-----|
| A HALF CHEST                  | 50 | 53,5 | 57 | 60,5 | 64  | 68  | 72  | 76  |
| B BODY LENGTH FROM NECK POINT | 70 | 72   | 74 | 76   | 78  | 79  | 80  | 81  |