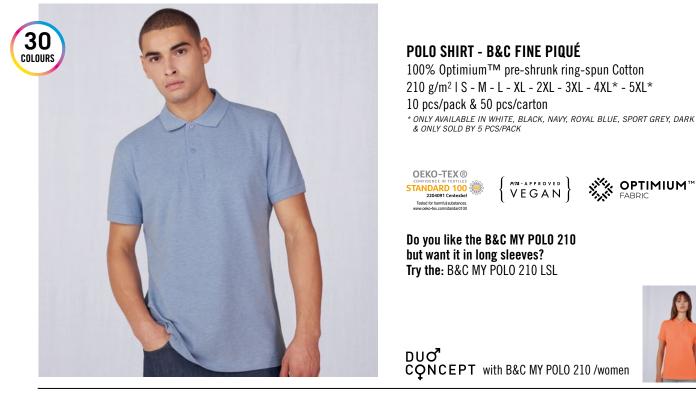

# NFW **B&C MY POLO 210**

PU426

B&C My Polo 210 is atemporal, a classic modern staple, made in high quality fabric. This high density fine piqué delivers a soft hand feel and exceptional printability. I can choose from a wide assortment of 30 captivating colors and 8 sizes.

210 g/m<sup>2</sup> | S - M - L - XL - 2XL - 3XL - 4XL\* - 5XL\*

\* ONLY AVAILABLE IN WHITE, BLACK, NAVY, ROYAL BLUE, SPORT GREY, DARK GREY

| BASICS  | WHITE*                   | DUO    | BLACK*              | DUO | NAVY*                | DUO              | ROYAL BLUE*                                                   | DUO    | PURE ORANGE         | DUO | RED                | DUO | SPORT GREY*        | DUO | DARK GREY* | DUO |  |
|---------|--------------------------|--------|---------------------|-----|----------------------|------------------|---------------------------------------------------------------|--------|---------------------|-----|--------------------|-----|--------------------|-----|------------|-----|--|
| EARTH   | OFF WHITE                | DUO    | NEW<br>MASTIC       | DUO | NEW<br>ROASTED COFFE | e duo            | NEW<br>CAMO GREEN                                             | DUO    | NEW<br>IVY GREEN    | DUO | NEW<br>DARK FOREST | DUO | NEW<br>NAVY PURE   | DUO |            |     |  |
| AMALFI  | NEW<br>AMALFI YELLOW     | DUO    | NEW<br>AMALFI CORAL | DUO | NUDE                 | DUO              | NEW<br>AMALFI BLUE                                            | DUO    | NEW<br>AMALFI GREEN | DUO | NEW<br>AMALFI TEAL | DUO | NEW<br>AMALFI GREY | DUO |            |     |  |
| HEATHER | NEW<br>HEATHER GREY FO   | DG DUO | NEW<br>HEATHER BLUE | DUO | NEW<br>HEATHER BURGU | NDY DUO          | NEW<br>HEATHER TARMA                                          | IC DUO |                     |     |                    |     |                    |     |            |     |  |
| ARTFUL  | NEW<br>MELLOW YELLOW DUO |        | NEW<br>Tahiti Coral |     |                      | NEW<br>LAKE BLUE | HEATHER GREY FOG: 80% PRE-SHRUNK RING-SPUN COTTON - 20% POLYE |        |                     |     |                    |     |                    |     |            |     |  |

## Style / Fit

- Modern classic style, engineered to guarantee fit excellence with comfort and movement
- Democratic fit and features suitable for many uses and any end user requirements
- Authentic polo feature: superior dimensionally stable 1x1 rib cuff
- Contemporary 2-button reinforced placket
- Duo Concept: Same 30 captivating colors for women

## Quality / Handfeel

- Ring-spun fabric ensures a long-lasting garment with extra soft hand-feel
- Perfectly constructed 1x1 rib collar retains ideal shape over time
- Shoulder seam with reinforcement tape
- Premium herringbone tape in neck and side vents for added comfort

#### **Printability / Decoration**

- Signature B&C Fine Piqué with even surface for bright and crisp printing results
- Tested and approved for all standard printing techniques applicable on cotton

- Tone-on-tone buttons for decoration and printing flexibility
- Folded in box to ease decoration process