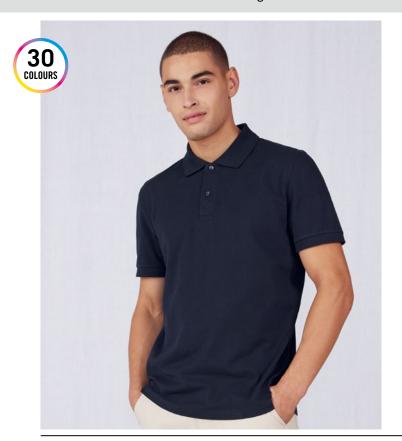

B&C My Polo 180 is atemporal, classic modern, easy to wear, crafted in high quality fabric. This high density fine piqué delivers a soft hand feel and outstanding printability. I can choose from a wide assortment of 30 stunning shades and 8 sizes.

## Style / Fit

- Modern classic style, engineered to guarantee fit excellence with comfort and movement
- Democratic fit and features suitable for many uses and any end user requirements
   Authentic polo feature:
- superior dimensionally stable 1x1 rib cuff Contemporary 2-button reinforced placket
- Duo Concept: Same 30 stunning colors for women

## Quality / Handfeel

- Ring-spun fabric ensures a long-lasting garment with extra soft hand-feel
- Perfectly constructed 1x1 rib collar retains ideal shape over time
- Shoulder seam with reinforcement tape and comfortable neck tape

#### Printability / Decoration

- Signature B&C Fine Piqué with even surface for bright and crisp printing results
- Tested and approved for all standard printing techniques applicable on cotton
- Tone-on-tone buttons for decoration and printing flexibility
- Folded in box to ease decoration process