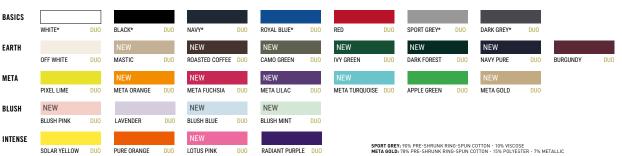

B&C My Polo 180 is atemporal, classic modern, easy to wear, crafted in high quality fabric. This high density fine piqué delivers a soft hand feel and outstanding printability. I can choose from a wide assortment of 30 stunning shades and 8 sizes.

# POLO SHIRT - B&C FINE PIQUÉ

100% Optimium<sup>™</sup> pre-shrunk ring-spun Cotton 180 g/m<sup>2</sup> | S - M - L - XL - 2XL - 3XL - 4XL\* - 5XL\* 10 pcs/pack & 50 pcs/carton

\* ONLY AVAILABLE IN WHITE, BLACK, NAVY, ROYAL BLUE, SPORT GREY, DARK GREY & ONLY SOLD BY 5 PCS/PACK