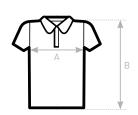

#### SIZES [CM]

| B&C MY POLO 180 PU424         | S  | М    | L  | XL   | 2XL | 3XL | 4XL | 5XL |
|-------------------------------|----|------|----|------|-----|-----|-----|-----|
| A HALF CHEST                  | 50 | 53,5 | 57 | 60,5 | 64  | 68  | 72  | 76  |
| B BODY LENGTH FROM NECK POINT | 70 | 72   | 74 | 76   | 78  | 79  | 80  | 81  |